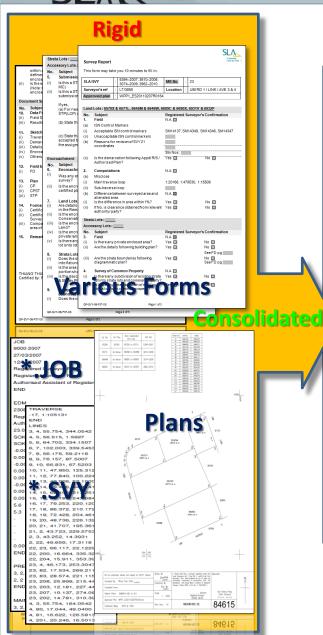

## **Too Many Forms**

#### Forms

We have listed the forms that Registered Surveyors may be required to fill for your easy reference and action. Please click on the relevant link:

- 1. EDM Calibration Booking Form
- 2. Checklist for Cadastral Survey under SVY21 Datum
- 3. Checklist for Inspection of Strata Certified Plan
- 4. Checklist for RT plan under SVY21
- 5. Calculation of Survey Fee Payable to Chief Surveyor
- 6. Engagement of Registered Surveyor and Application for New Lot Numbers
- 7. Survey Report
- 8. Comparison of Areas
- 9. Certificate in relation to Encroachment
- 10. Request for ISN Markers
- 11. Request for Survey Document Number
- 12. Request for SVY21 Coordinates
- 13. Submission of ISN GPS Observation
- Application Form for SiReNT Services
- 15. Authorisation for Deduction of Survey Fees