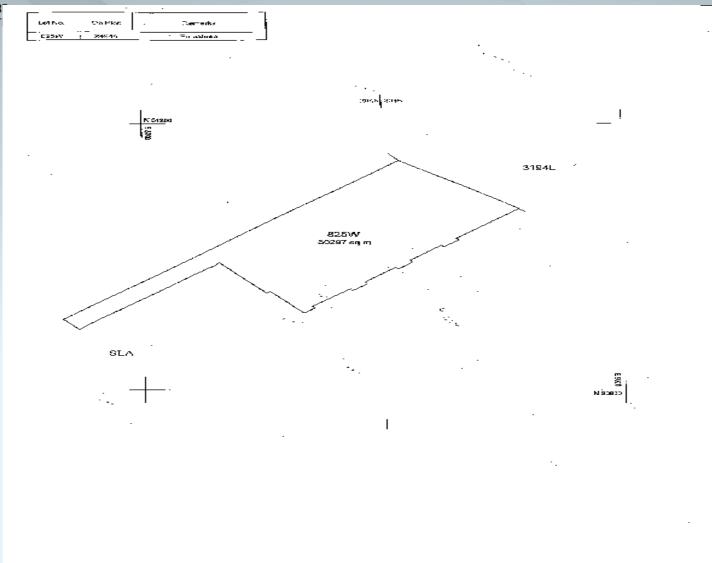

## CS CIRCULAR 2/2012 -STRATA VOID AREAS FOR STRATA JOB SUBMISSION

- Purpose is to enable prospective buyers to make better informed decisions when buying a property.
- New requirement to state 'INCLUDES STRATA VOID OF XXX SQ M' where 'XXX' is the void area, below the area column in the SSCT;
- RS' are required to tabulate the 'Total Strata Void Area' in addition to the breakdown of floor area and void area, the sub-total area of each storey and the total area of the strata ot;
- RS' are also required to indicate the statement 'INCLUDES STRATA VOID OF XXX SQ M' under a new column 'Plan\_Area\_Description' in the CPST\_Information.xls file.
- This is applicable to all CPST jobs, including HDB strata jobs.
- For strata lots where there are NO strata voids, there is NO need to show or tabulate the 'Total Strata Void Area' in the CPST, FD and CPST\_Information.xls file.

## CS CIRCULAR 2/2012 -STRATA VOID AREAS FOR STRATA JOB SUBMISSION

**CS CIRCULAR 2/2012** 