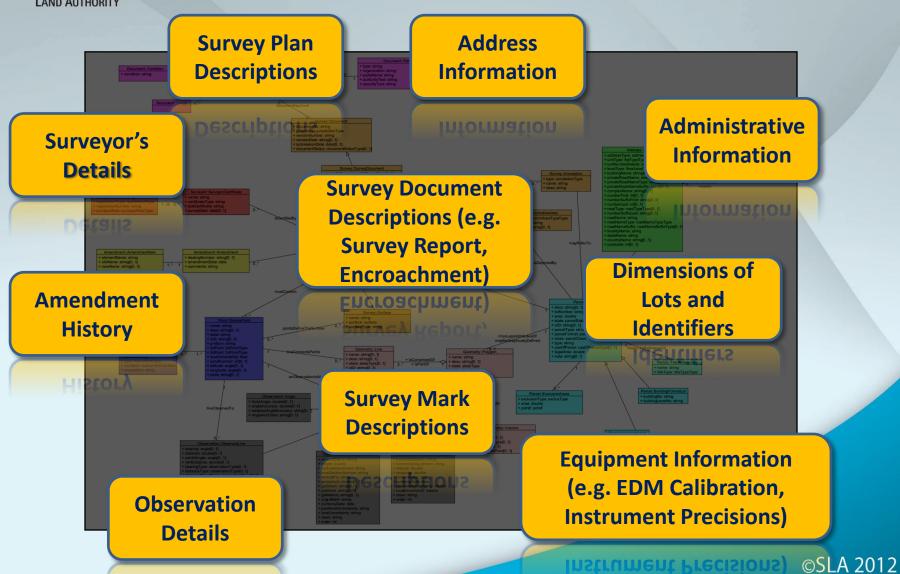

ed
  - m. Incorrect format used for uploading in Lot Base System

#### Minor Errors

#### No. Item

- Boundary marks wrongly described
- House numbers not shown on plan
- Adjacent lot numbers and boundaries not shown or outdated
- Extreme coordinates omitted or incorrectly shown on plan
- Incorrect road names
- Incorrect cadastral map numbers and grids
- Incorrect Section 14(4) plan reference
- Incorrect references of records
- IRAS notification of addresses not submitted
- Incorrect height on Elevation Sketch
- Incorrect height on Elevation Sketch

#### **Source: Most Frequent** Errors @

http://www.sla.gov.sg/



## **Laborious Check Lists**

**Check List for Strata Certified** 



## Intelligent Digital Data File: LandXML







# SLASSINGAPORE LAND AUTHORITY

#### What is in LandXML?





#### **Benefits**

Reduces Clarifications / Queries due to Missing or Incorrect Information

**Improves Checking Process** 

Speed up the approval process

hiocess

Data file can be read and updated in CAD directly – Cost Saving in Drafting

Information from data file can intelligently be retrieved - no need to be re-entered

Save Time and Money



## **Supports for Surveyors**

- Most CAD software are able to create LandXML
- To provide a mechanism (e.g. a portal) for
  - conversion to LandXML during the interim period
  - pre-validating submissions (error checking)
- To provide User Guides
  - "how to get started"
  - steps to generate LandXML document
- To provide Training Courses
- To form a Working Group with SISV



## Thank You!