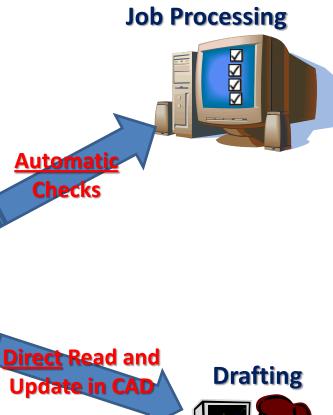

#### **Benefits**

Reduces Clarifications / Queries due to Missing or Incorrect Information

**Improves Checking Process** 

Speed up the approval process

hiocess

Data file can be read and updated in CAD directly – Cost Saving in Drafting

Information from data file can intelligently be retrieved - no need to be re-entered

Save Time and Money