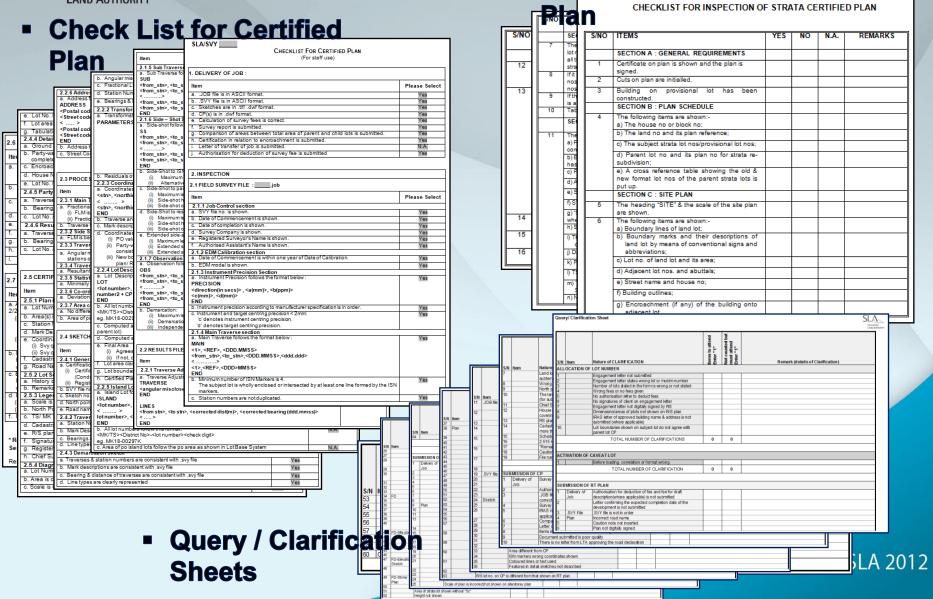

formation
  - Not submitted
  - m. Incorrect format used for uploading in Lot Base System

  - I. Not submitted
  - m. Incorrect format used for uploading in Lot Base System

#### Minor Errors

#### No. Item

- Boundary marks wrongly described
- House numbers not shown on plan
- Adjacent lot numbers and boundaries not shown or outdated
- Extreme coordinates omitted or incorrectly shown on plan
- Incorrect road names
- Incorrect cadastral map numbers and grids
- Incorrect Section 14(4) plan reference
- Incorrect references of records
- IRAS notification of addresses not submitted
- Incorrect height on Elevation Sketch
- Incorrect height on Elevation Sketch

#### **Source: Most Frequent** Errors @

http://www.sla.gov.sg/



## **Laborious Check Lists**

**Check List for Strata Certified** 



## Intelligent Digital Data File: LandXML







# SLASSINGAPORE LAND AUTHORITY

#### What is in LandXML?





#### **Benefits**

Reduces Clarifications / Queries due to Missing or Incorrect Information

**Improves Checking Process** 

Speed up the approval process

hiocess

Data file can be read and updated in CAD directly – Cost Saving in Drafting

Information from data file can intelligently be retrieved - no need to be re-entered

Save Time and Money



## **Supports for Surveyors**

- Most CAD software are able to create LandXML
- To provide a mechanism (e.g. a portal) for
  - conversion to LandXML during the interim period
  - pre-validating submissions (error checking)
- To provide User Guides
  - "how to get started"
  - steps to generate LandXML document
- To provide Training Co