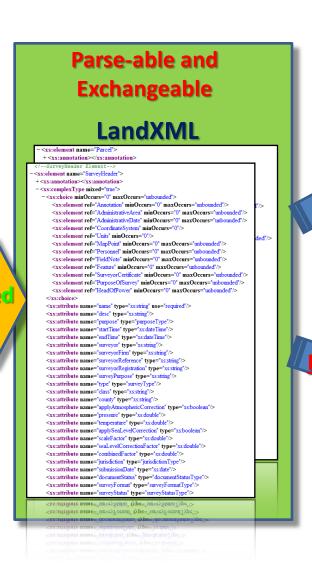

rmat used for uploading in Lot Base System

  - I. Not submitted
  - m. Incorrect format used for uploading in Lot Base System

#### Minor Errors

#### No. Item

- Boundary marks wrongly described
- House numbers not shown on plan
- Adjacent lot numbers and boundaries not shown or outdated
- Extreme coordinates omitted or incorrectly shown on plan
- Incorrect road names
- Incorrect cadastral map numbers and grids
- Incorrect Section 14(4) plan reference
- Incorrect references of records
- IRAS notification of addresses not submitted
- Incorrect height on Elevation Sketch
- Incorrect height on Elevation Sketch

#### **Source: Most Frequent** Errors @

http://www.sla.gov.sg/



## **Laborious Check Lists**

**Check List for Strata Certified** 



## Intelligent Digital Data File: LandXML







# SLASSINGAPORE LAND AUTHORITY

#### What is in LandXML?





#### **Benefits**

Reduces Clarifications / Queries due to Missing or Incorrect Information

**Improves Checking Process** 

Speed up the approval process

hiocess

Data file can be read and updated in CAD directly – Cost Saving in Drafting

Information from data file can intelligently be retrieved - no need to be re-entered

Save Time and Money



## **Supports for Surveyors**

- Most CAD software are able to create LandXML
- To provide a mechanism (e.g. a portal) for
  - conversion to LandXML during the interim period
  - pre-validating submissions (error checking)
- To provide User Guides
  - "how to get started"
  - steps to generate LandXML document
- To provide Training Courses
- To form a Working Group with SISV



##