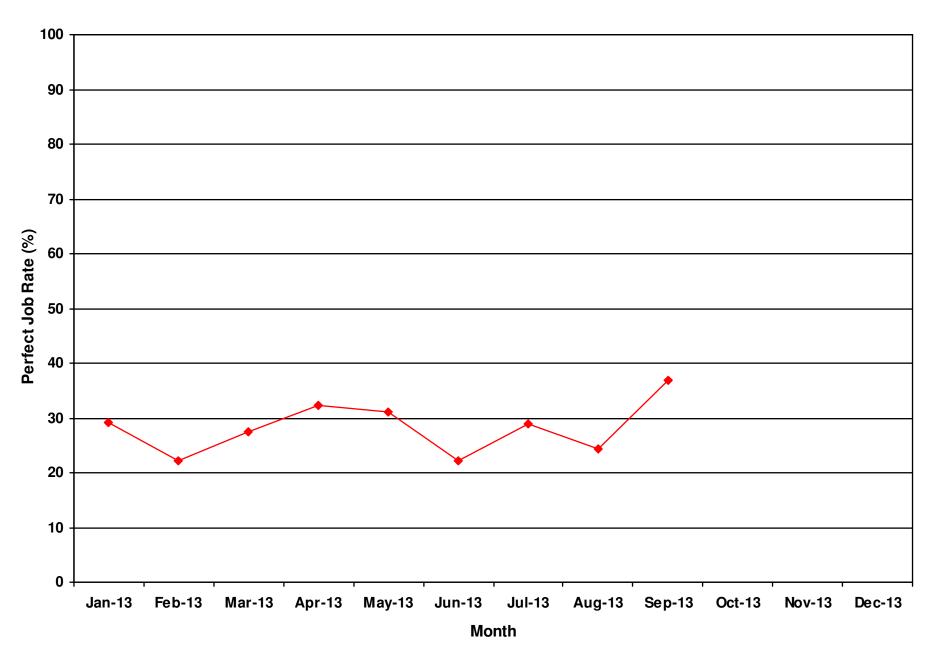

Refer to Annex D, the 'perfect job' rate for the month of August is 24% and for the month of September is 37%.

The 'perfect job' rate for both months are very low and it is not desirable. We encourage all to strive to submit higher quality jobs in order to avoid the delay in approving plans.

# Annex D