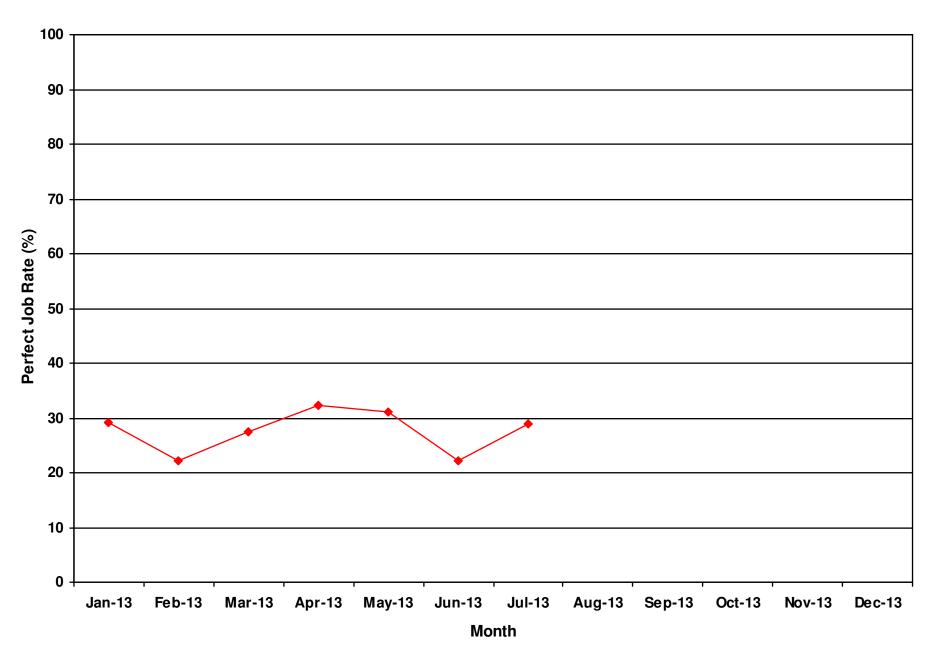

## QUERY-FREE RATE ON CADASTRAL JOBS SUBMITTED BY REGISTERED **SURVEYORS (MONTH JULY 2013)**

Please refer to Annex A. The query-free rate(QFR) for the month of July is 92.8%. Refer to Annex D, the 'perfect job' rate for the month of July is 29%.

The 'perfect job' rate is very low and it is not desirable. We encourage all to strive to submit higher quality jobs in order to avoid the delay in approving plans.

I attach the following annexes for your information:

- (a) Annex A: The listing of summary of the monthly query-free rate for the month of July 2013.
- (b) Annex B: The listing of Registered Surveyors who have submitted perfect jobs for the month of July 2013.
- (c) Annex C: Registered Surveyors who have submitted perfect jobs accumulative for Jan 2013 to July 2013.
  - (d) Annex D: Graph of 'Perfect Job' rate for Jan 2013 to July 2013.

## Annex D