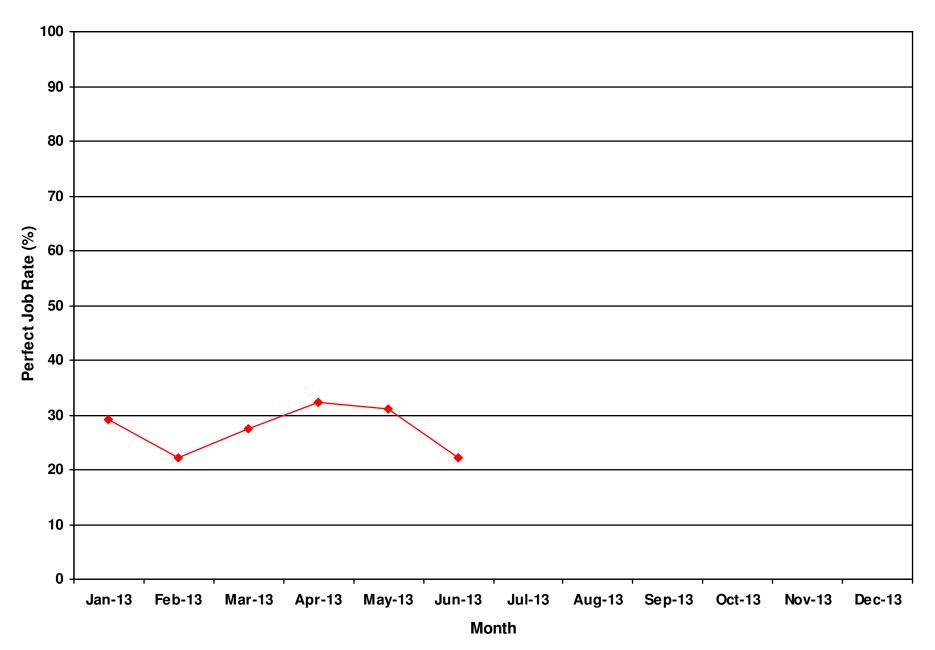

# QUERY-FREE RATE ON CADASTRAL JOBS SUBMITTED BY REGISTERED SURVEYORS (MONTH JUNE 2013)

Please refer to Annex A. The query-free rate(QFR) for the month of June is 95.8%. Refer to Annex D, the 'perfect job' rate for the month of June is 22%.

(c) Annex C : Registered Surveyors who have submitted perfect jobs accumulative for Jan 2013 to Jun 2013.

(d) Annex D : Graph of 'Perfect Job' rate for Jan 2013 to Jun 2013.

Thank You.

LEONG KAI WENG • Principal Surveyor , Land Survey Division • Regulatory Cluster Singapore Land Authority • 6478-3583 (DID) • 6323-9937 (Fax) • <u>http://www.sla.gov.sq</u>