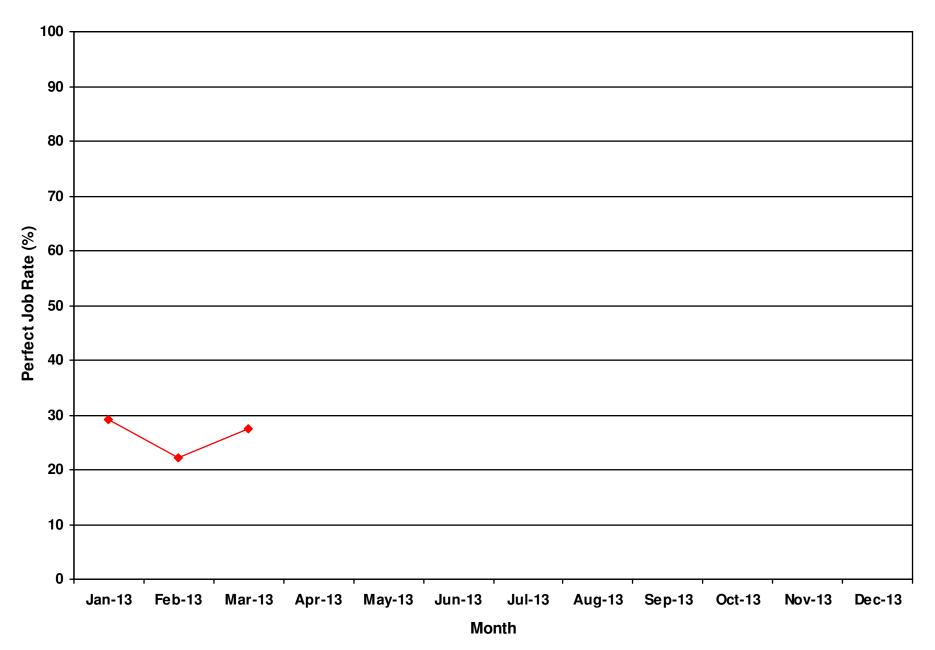

## QUERY-FREE RATE ON CADASTRAL JOBS SUBMITTED BY REGISTERED SURVEYORS (MONTH MARCH 2013)

Please refer to Annex A. The query-free rate(QFR) for the month of March is 90.1%. The 'perfect job' rate is

27.5%. The 'perfect job' rate is still very low and it is not desirable. We encourage all to strive to submit higher quality jobs in order to avoid the delay in approving plans.

(c) Annex C : Registered Surveyors who have submitted perfect jobs accumulative for Jan 2013 to Mar 2013.

(d) Annex D : Graph of 'Perfect Job' rate for Jan 2013 to Mar 2013.

Thank You.

LEONG KAI WENG • Principal Surveyor, Land Survey Division • Regulatory Cluster Singapore Land Authority • 6478-3583 (DID) • 6323-9937 (Fax) • <u>http://www.sla.gov.sg</u>