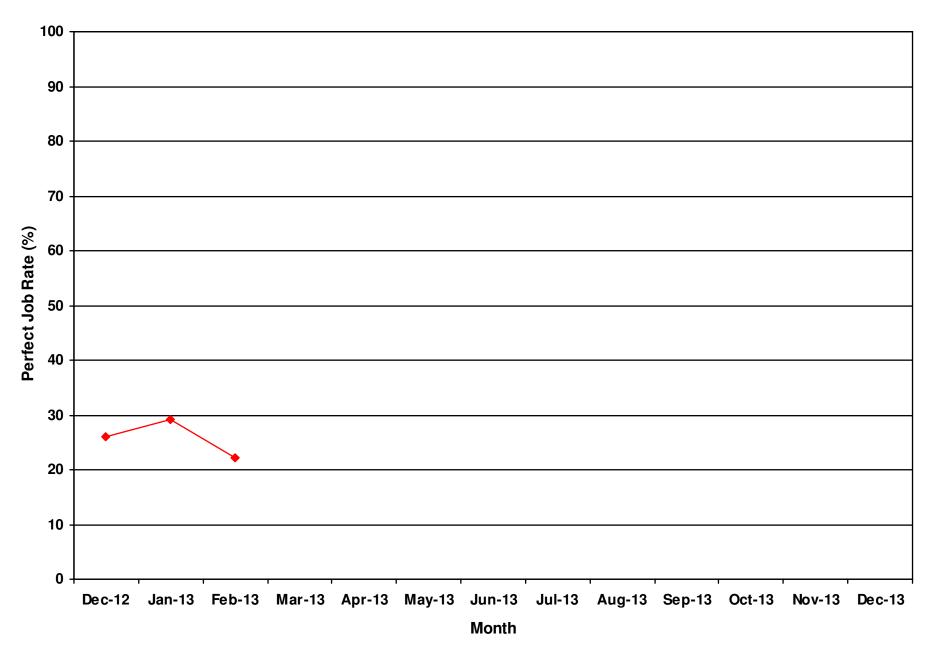

## QUERY-FREE RATE ON CADASTRAL JOBS SUBMITTED BY REGISTERED SURVEYORS (MONTH OF JAN AND FEB 2013)

Please refer to Annex A. The query-free rate(QFR) for the month of January is 92.7% and February is 95.0%. The 'perfect job' rate is

29% for January and 22% for February.

The 'perfect job' rate is very low and it is not desirable. We encourage all to strive to submit higher quality jobs in order to avoid the

delay in approving plans.