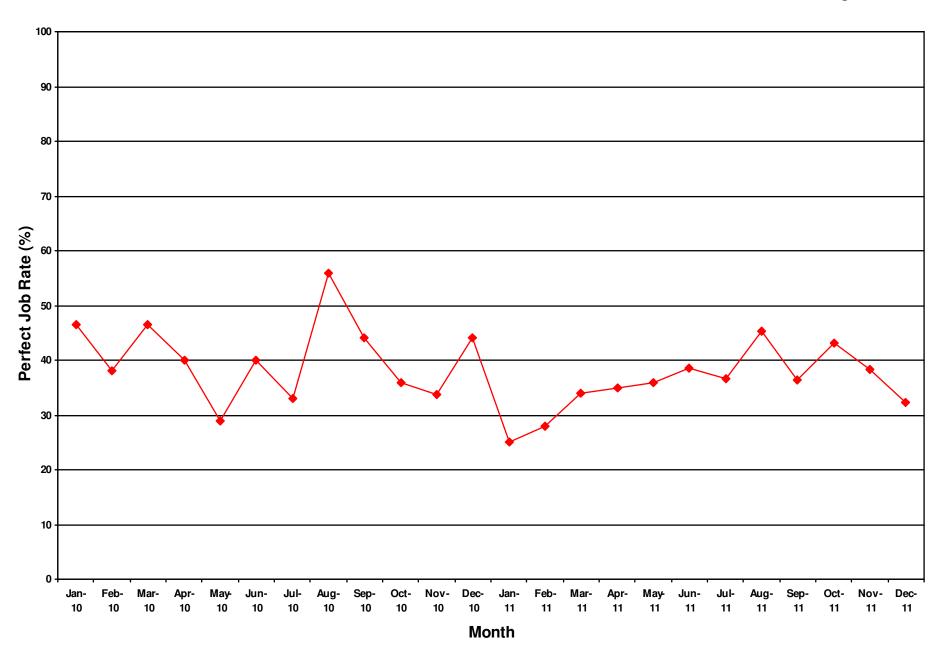

## QUERY-FREE RATE ON CADASTRAL JOBS SUBMITTED BY REGISTERED SURVEYORS (MONTH OF NOVEMBER AND DECEMBER 2011)

Please refer to Annex A. The query-free rate(QFR) for the month of November is 94.1% and December is 95.2%. The 'perfect job' rate is 38% and 32% respectively.

The 'perfect job' rate is very low and not desirable. We encourage all to strive to submit higher quality jobs in

order to avoid the delay in approving plans for the year 2012.

I attach the following annexes for your information:

- (a) Annex A: The listing of summary of the monthly query-free rate from Jan to Dec 2011.
- (b) Annex B: The listing of Registered Surveyors who have submitted perfect jobs for the month of Nov and Dec 2011.
- (c) Annex C: Registered Surveyors who have submitted perfect jobs accumulative from Jan to Nov 2011 and Dec 2011.
  - (d) Annex D: Graph of 'Perfect Job' rate from Jan 2010 to Dec 2011.

## Annex D