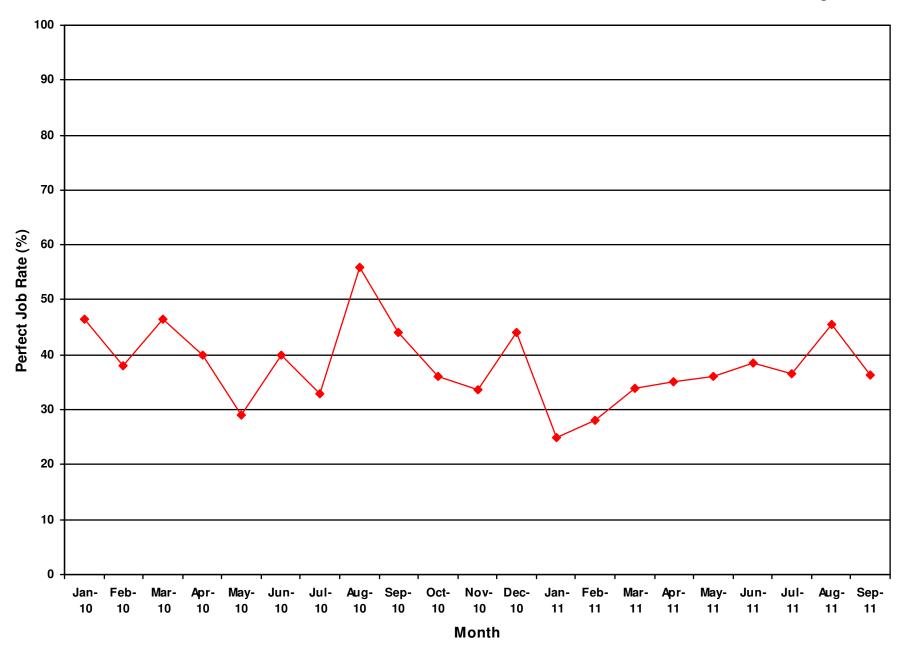

## QUERY-FREE RATE ON CADASTRAL JOBS SUBMITTED BY REGISTERED SURVEYORS (MONTH OF AUG AND SEP 2011)

Please refer to Annex A. The query-free rate(QFR) for the month of Aug is 96.8% and Sep is 93.4%. The 'perfect job' rate for the month of Aug is 45% and Sep is 36%.

There is no significant improvement on the 'perfect job' rate. It is still very low and not desirable. We encourage all to strive to submit higher quality jobs in order to avoid the delay in approving plans.

I attach the following annexes for your information:

- (a) Annex A: The listing of summary of the monthly query-free rate from Jan to Sep 2011.
- (b) Annex B: The listing of Registered Surveyors who have submitted perfect jobs for the month of Aug and Sep 2011.
- (c) Annex C: Registered Surveyors who have submitted perfect jobs accumulative from Jan to Aug 2011 and Jan to Sep 2011.
  - (d) Annex D: Graph of 'Perfect Job' rate from Jan 2010 to Sep 2011.

## Annex D