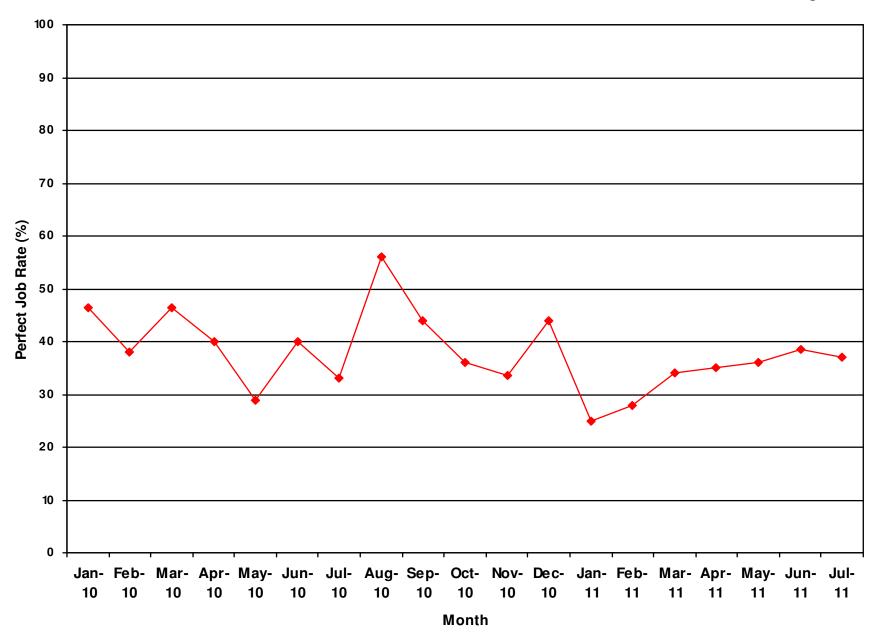

## QUERY-FREE RATE ON CADASTRAL JOBS SUBMITTED BY REGISTERED SURVEYORS (MONTH OF JULY 2011)

Please refer to Annex A. The query-free rate(QFR) for the month of July is 91.9%. The 'perfect job' rate for the month is 37%. There is no improvement on the 'perfect job' rate. It is still very low and not desirable. We encourage all to strive to submit higher quality jobs in order to avoid the delay in approving plans. I attach the following annexes for your information:

- (a) Annex A: The listing of summary of the monthly query-free rate for July 2011.
- (b) Annex B: The listing of Registered Surveyors who have submitted perfect jobs for the month of July 2011.
- (c) Annex C: Registered Surveyors who have submitted perfect jobs accumulative from Jan to July 2011.
  - (d) Annex D: Graph of 'Perfect Job' rate from Jan 2010 to July 2011.

## Annex D