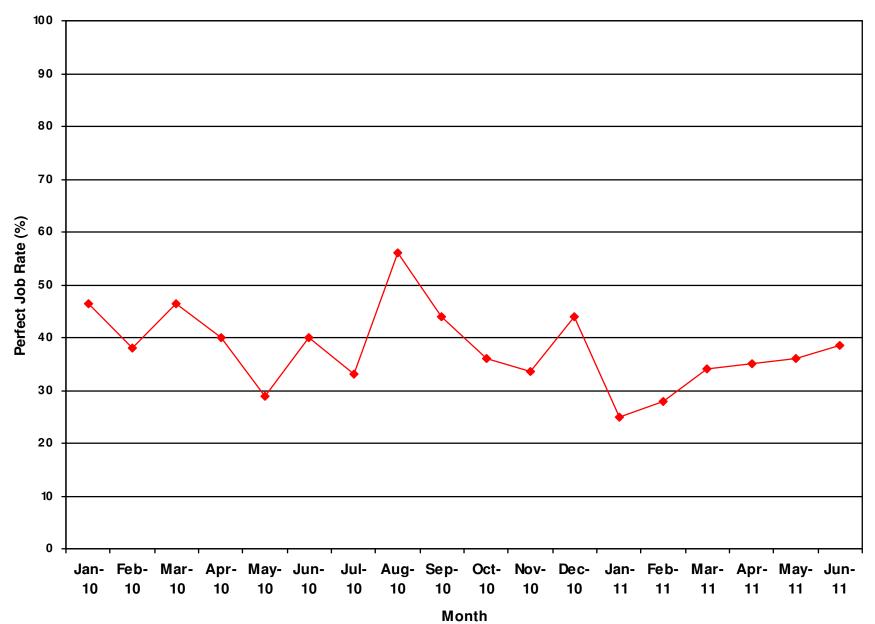

## QUERY-FREE RATE ON CADASTRAL JOBS SUBMITTED BY REGISTERED SURVEYORS (MONTH OF JUNE 2011)

Please refer to Annex A. The query-free rate(QFR) for the month of June is 92.7%. The 'perfect job' rate for the month is 39%. The 'perfect job' rate

is still very low and it is not desirable. We encourage all to strive to submit higher quality jobs in order to avoid the delay in approving plans.

I attach the following annexes for your information:

(a) Annex A: The listing of summary of the monthly query-free rate for June 2011.

(d) Annex D : Graph of 'Perfect Job' rate from Jan 2010 to June 2011.

Thank You.

Yours faithfully

LEONG KAI WENG • Principal Surveyor,Land Survey Division • Regulatory Cluster Singapore Land Authority • 6478-3583 (DID) • 6323-9937 (Fax) • <u>http://www.sla.gov.sq</u>