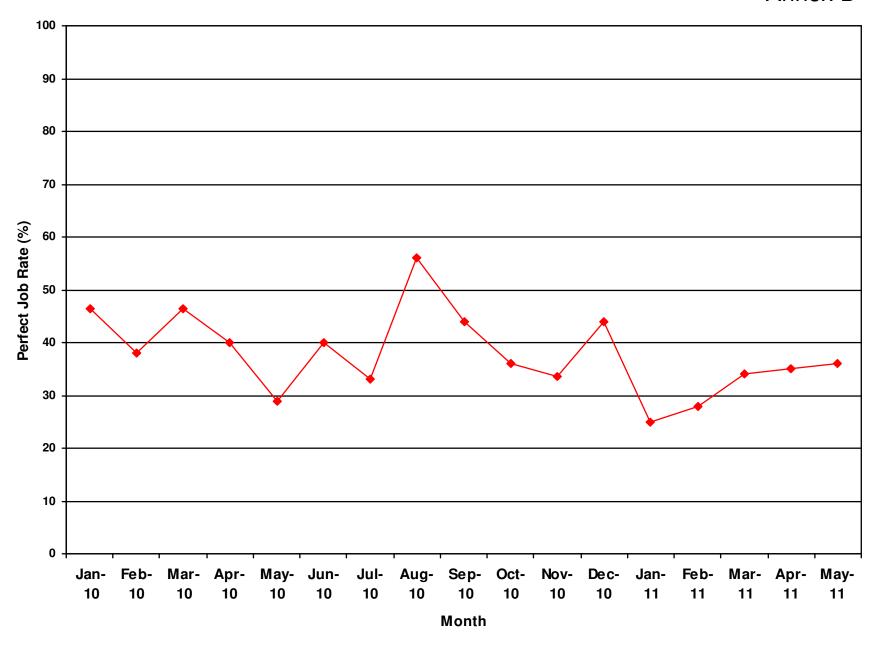

## QUERY-FREE RATE ON CADASTRAL JOBS SUBMITTED BY REGISTERED **SURVEYORS (MONTH OF MAY 2011)**

Please refer to Annex A. The query-free rate(QFR) for the month of May is 90.4%. The 'perfect job' rate for the month is 36%. The 'perfect job' rate has not improved much and it is not desirable. We encourage all to strive to submit higher quality jobs in order to avoid the delay in approving plans. I attach the following annexes for your information:

- (a) Annex A: The listing of summary of the monthly guery-free rate for May 2011.
- (b) Annex B: The listing of Registered Surveyors who have submitted perfect jobs for the month of May 2011.
- (c) Annex C: Registered Surveyors who have submitted perfect jobs accumulative from Jan to May 2011.
  - (d) Annex D: Graph of 'Perfect Job' rate from Jan 2010 to May 2011.

## Annex D