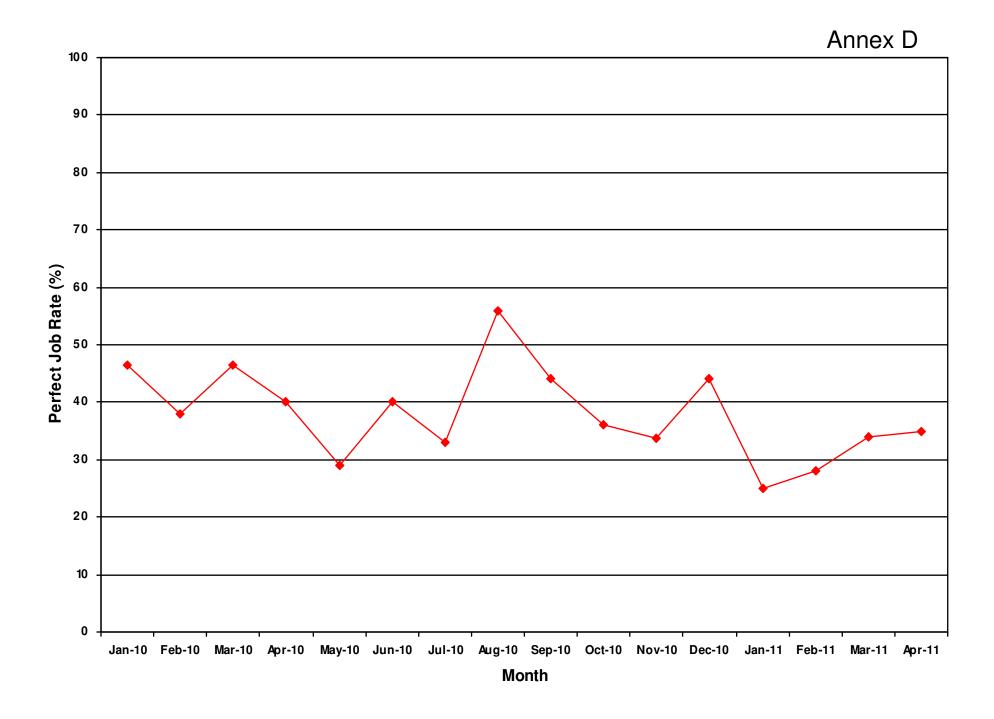

## QUERY-FREE RATE ON CADASTRAL JOBS SUBMITTED BY REGISTERED **SURVEYORS (MONTH OF MARCH and APRIL 2011)**

Please refer to Annex A. The guery-free rate(QFR) is 89.2% and 93.5% for March and April respectively. The 'perfect job' rate for the month of March is 34% and April is 35%. The 'perfect job' rate has not improved much and it is not desirable at all. We encourage all to strive to submit higher quality jobs in order to avoid the delay in approving plans. I attach the following annexes for your information:

- (a) Annex A: The listing of summary of the monthly query-free rate for March and April 2011.
- (b) Annex B: The listing of Registered Surveyors who have submitted perfect jobs for the month of March and April 2011.
- (c) Annex C: Registered Surveyors who have submitted perfect jobs accumulative from Jan to April 2011.
  - (d) Annex D: Graph of 'Perfect Job' rate from Jan 2010 to April 2011.