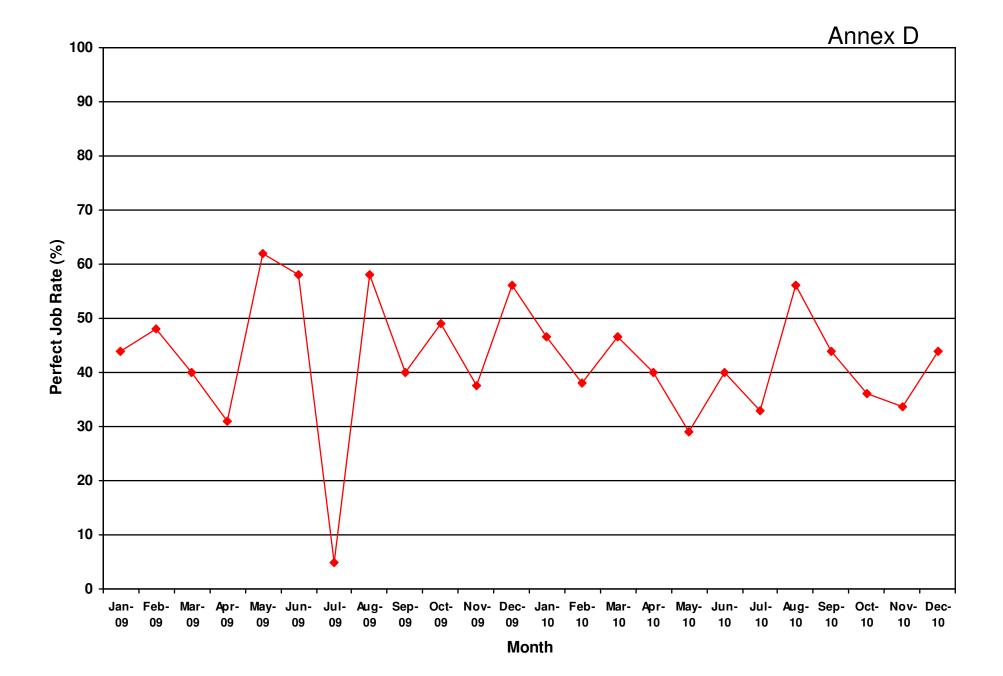

## QUERY-FREE RATE ON CADASTRAL JOBS SUBMITTED BY REGISTERED SURVEYORS (MONTH OF DECEMBER 2010)

Please refer to Annex A. The query-free rate(QFR) for December 2010 is 95% and the 'perfect job' rate for the month is 44%. The 'perfect job' rate for the year 2010 remains low and it is highly not desirable. We encourage all to strive to submit higher quality jobs in order to avoid the delay in approving plans and we will like to thank those who have put in effort to do so for the year 2010.

(c) Annex C: Registered Surveyors who have submitted perfect jobs accumulative from Jan to Dec 2010.

(d) Annex D : Graph of 'Perfect Job' rate from Jan 09 to Dec 2010.

Thank You.

Yours faithfully

LEONG KAI WENG • Principal Surveyor,Land Survey Division • Regulatory Cluster Singapore Land Authority • 6478-3583 (DID) • 6323-9937 (Fax) • http://www.sla.gov.sg